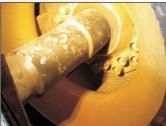

#### **Typical Application:**

- Contoured centrifuge parts where ceramic lining cannot be applied for handling coal, hopper slurry, etc.
- For repair of Centrifuges (screw type), I.D. fans. Pneumatic Conveying elbows, slurry pump casing, Hopper, Chute, Inlet side of the ball mill, Cyclone separator, ceramic lined bends ejc.