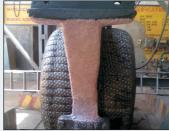

#### **Typical Application:**

- Contoured centrifuge parts where ceramic lining cannot be applied for handling coal, hopper slurry, etc.
- For repair of Centrifuges (screw type), I.D. fans. Pneumatic Conveying elbows, slurry pump casing, Hopper, Chute, Inlet side of the ball mill, Cyclone separator, ceramic lined bends ejc.