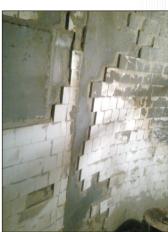

#### **Typical Application:**

- Contoured centrifuge parts where ceramic lining cannot be applied for handling coal, hopper slurry, etc.
- For repair of Centrifuges (screw type), I.D. fans. Pneumatic Conveying elbows, slurry pump casing, Hopper, Chute, Inlet side of the ball mill, Cyclone separator, ceramic lined bends ejc.