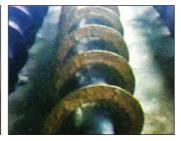

#### **Typical Application:**

- Contoured centrifuge parts where ceramic lining cannot be applied for handling coal, hopper slurry, etc.
- For repair of Centrifuges (screw type), I.D. fans. Pneumatic Conveying elbows, slurry pump casing, Hopper, Chute, Inlet side of the ball mill, Cyclone separator, ceramic lined bends ejc.