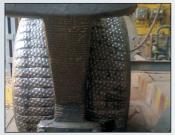

#### **Typical Application:**

- Contoured centrifuge parts where ceramic lining cannot be applied for handling coal, hopper slurry, etc.
- For repair of Centrifuges (screw type), I.D. fans. Pneumatic Conveying elbows, slurry pump casing, Hopper, Chute, Inlet side of the ball mill, Cyclone separator, ceramic lined bends ejc.