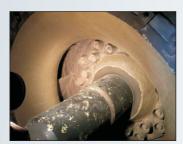

#### **Typical Application:**

- Contoured centrifuge parts where ceramic lining cannot be applied for handling coal, hopper slurry, etc.
- For repair of Centrifuges (screw type), I.D. fans. Pneumatic Conveying elbows, slurry pump casing, Hopper, Chute, Inlet side of the ball mill, Cyclone separator, ceramic lined bends ejc.