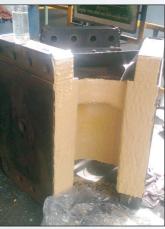

#### **Typical Application:**

- Contoured centrifuge parts where ceramic lining cannot be applied for handling coal, hopper slurry, etc.
- For repair of Centrifuges (screw type), I.D. fans. Pneumatic Conveying elbows, slurry pump casing, Hopper, Chute, Inlet side of the ball mill, Cyclone separator, ceramic lined bends ejc.