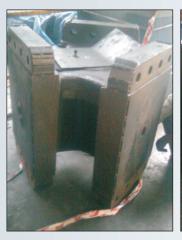

#### **Typical Application:**

- Contoured centrifuge parts where ceramic lining cannot be applied for handling coal, hopper slurry, etc.
- For repair of Centrifuges (screw type), I.D. fans. Pneumatic Conveying elbows, slurry pump casing, Hopper, Chute, Inlet side of the ball mill, Cyclone separator, ceramic lined bends ejc.